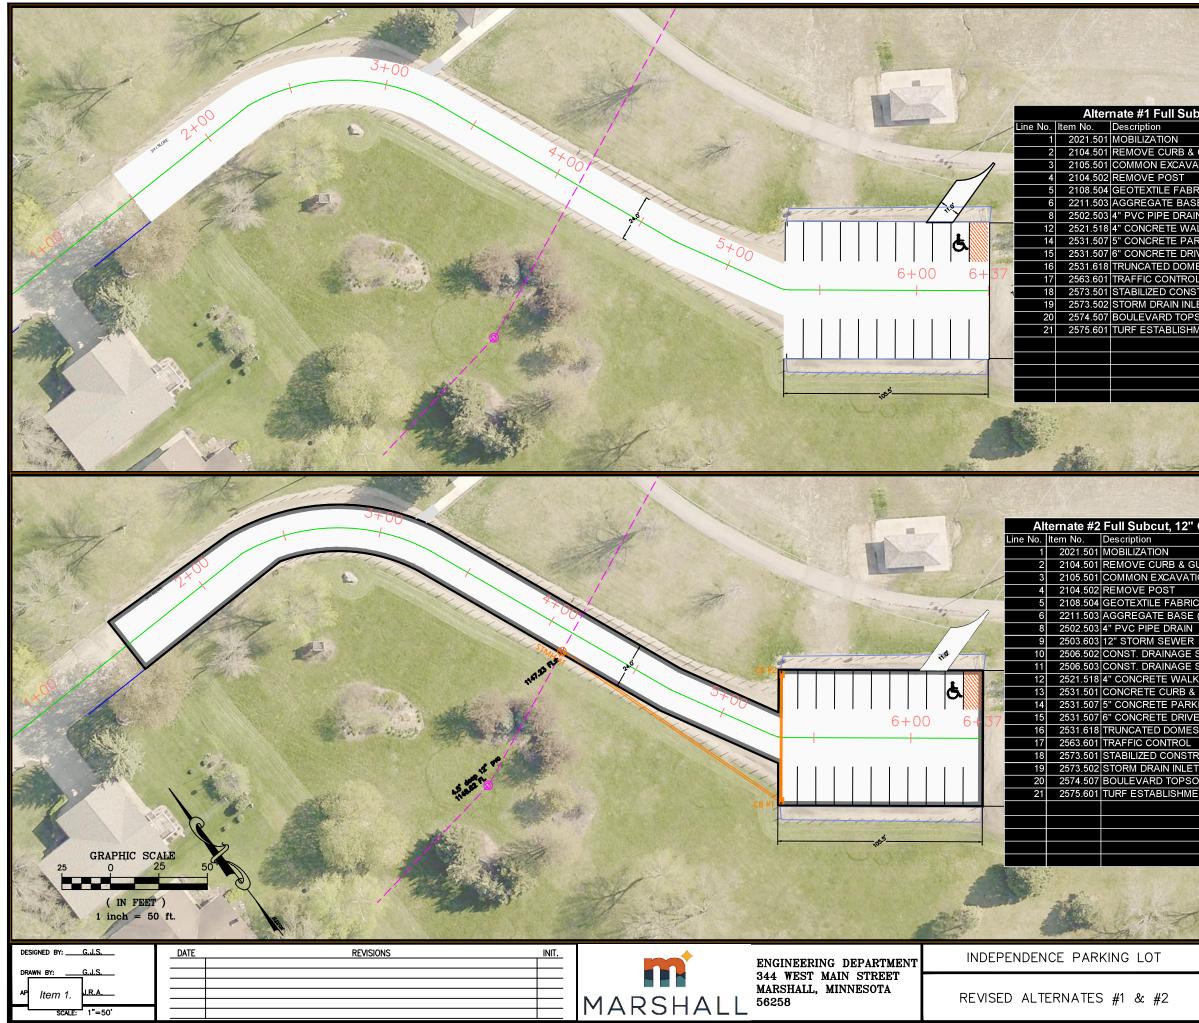

## PI/T COMMITTEE – 03/04/2024 AGENDA ITEM REPORT

| Presenter:               | Preston Stensrud                                                                                                                                                                                                                                                                                                                                                                                                                                                                                                                                                                                                                                                                                                                                                                                                                                                                                                                                                                                                                                       |  |  |  |  |
|--------------------------|--------------------------------------------------------------------------------------------------------------------------------------------------------------------------------------------------------------------------------------------------------------------------------------------------------------------------------------------------------------------------------------------------------------------------------------------------------------------------------------------------------------------------------------------------------------------------------------------------------------------------------------------------------------------------------------------------------------------------------------------------------------------------------------------------------------------------------------------------------------------------------------------------------------------------------------------------------------------------------------------------------------------------------------------------------|--|--|--|--|
| Meeting Date:            | Monday, March 4, 2024                                                                                                                                                                                                                                                                                                                                                                                                                                                                                                                                                                                                                                                                                                                                                                                                                                                                                                                                                                                                                                  |  |  |  |  |
| Category:                | NEW BUSINESS                                                                                                                                                                                                                                                                                                                                                                                                                                                                                                                                                                                                                                                                                                                                                                                                                                                                                                                                                                                                                                           |  |  |  |  |
| Туре:                    | ACTION                                                                                                                                                                                                                                                                                                                                                                                                                                                                                                                                                                                                                                                                                                                                                                                                                                                                                                                                                                                                                                                 |  |  |  |  |
| Subject:                 | Project PK-015: Independence Park Parking Lot                                                                                                                                                                                                                                                                                                                                                                                                                                                                                                                                                                                                                                                                                                                                                                                                                                                                                                                                                                                                          |  |  |  |  |
| Background Information:  | <ul> <li>This item was presented at the 02/13/2024 Public Improvement/Transportation Committee with a motion passing 3:0 for full sub-cut with concrete surfacing and no curb and gutter. City staff to consider the input provided and bring back a proposed project with options for completing the project, possibly in phases, but within the framework of the existing capital budget.</li> <li>City Engineering staff met with Community Services staff to discuss this project following the last PI/T Committee meeting on 2/13/2024. Community Services staff has reviewed and identified methods of deferring some Legion Field improvements into future years to accommodate paving the Independence Park Parking Lot in 2024 and including curb and gutter. Preston Stensrud will be available to discuss the two revised concepts at the meeting.</li> <li>The 2024 capital budget includes \$130,000 in funding allocated toward Independence Park "back" parking lot paving. Additional financing options will be discussed.</li> </ul> |  |  |  |  |
| Fiscal Impact:           | Estimated costs (including 10% Contingency and 16% Engineering) for the two revised                                                                                                                                                                                                                                                                                                                                                                                                                                                                                                                                                                                                                                                                                                                                                                                                                                                                                                                                                                    |  |  |  |  |
|                          | <ul> <li>options are:</li> <li>No Curb &amp; Gutter or Storm Sewer - \$ 240,915.15</li> <li>With Curb &amp; Gutter and Storm Sewer - \$284,887.26</li> </ul>                                                                                                                                                                                                                                                                                                                                                                                                                                                                                                                                                                                                                                                                                                                                                                                                                                                                                           |  |  |  |  |
| Alternative/ Variations: |                                                                                                                                                                                                                                                                                                                                                                                                                                                                                                                                                                                                                                                                                                                                                                                                                                                                                                                                                                                                                                                        |  |  |  |  |
| Recommendations:         |                                                                                                                                                                                                                                                                                                                                                                                                                                                                                                                                                                                                                                                                                                                                                                                                                                                                                                                                                                                                                                                        |  |  |  |  |

| bcut, 12" Gravel, 5" Concrete Entrance Road, Concrete Lot |                |                   |                       |              |  |  |  |  |
|-----------------------------------------------------------|----------------|-------------------|-----------------------|--------------|--|--|--|--|
|                                                           | Units          | Quantity          | Unit Price            | Total Price  |  |  |  |  |
|                                                           | LS             | 1                 | \$10,000.00           | \$10,000.00  |  |  |  |  |
| GUTTER                                                    | LF             | 20                | \$5.00                | \$100.00     |  |  |  |  |
| ATION (P)                                                 | CY             | 930               | \$15.00               | \$13,950.00  |  |  |  |  |
|                                                           | EACH           | 175               | \$6.00                | \$1,050.00   |  |  |  |  |
| RIC TYPE 7                                                | S Y            | 1,950             | \$6.00                | \$11,700.00  |  |  |  |  |
| SE (CV) CLASS 5 (P)                                       | CY             | 650               | \$35.00               | \$22,750.00  |  |  |  |  |
| IN                                                        | L F            | 490               | \$20.00               | \$9,800.00   |  |  |  |  |
| ALK                                                       | S F            | 50                | \$7.00                | \$350.00     |  |  |  |  |
| RKING LOT PAVEMENT                                        | SY             | 1885              | \$55.50               | \$104,617.50 |  |  |  |  |
| RIVEWAY PAVEMENT                                          | S Y            | 37                | \$80.00               | \$2,960.00   |  |  |  |  |
| 1ES                                                       | S F            | 9                 | \$75.00               | \$675.00     |  |  |  |  |
| DL                                                        | LS             | 1                 | \$2,000.00            | \$2,000.00   |  |  |  |  |
| STRUCTION EXIT                                            | LS             | 1                 | \$1,500.00            | \$1,500.00   |  |  |  |  |
| LET PROTECTION                                            | EACH           | 1                 | \$150.00              | \$150.00     |  |  |  |  |
| SOIL BORROW (LV)                                          | CY             | 200               | \$38.00               | \$7,600.00   |  |  |  |  |
| IMENT                                                     | LS             | 1                 | \$2,000.00            | \$2,000.00   |  |  |  |  |
|                                                           |                |                   | Construction          | \$191,202.50 |  |  |  |  |
|                                                           |                | Co                | ntingency 10%         | \$19,120.25  |  |  |  |  |
|                                                           |                | Engineering 16%   |                       | \$30,592.40  |  |  |  |  |
|                                                           |                |                   |                       |              |  |  |  |  |
|                                                           |                |                   | Contract Total        | \$240,915.15 |  |  |  |  |
|                                                           | and the second | The second second | States and the states |              |  |  |  |  |

| Gravel, 5" Curb & Gutter Concrete Entrance Road, Concrete Lot                                                                                                                                                                                                                                                                                                                                                                                                                                                                                                                                                                                                                                                                                                                                                                                                                                                                                                                                                                                                                                                                                                                                                                                                                                                                                                                                                                                                                                                                                                                                                                                                                                                                                                                                                                                                                                                                                                                                                                                                                                                                  |       |                                    |                |              |  |
|--------------------------------------------------------------------------------------------------------------------------------------------------------------------------------------------------------------------------------------------------------------------------------------------------------------------------------------------------------------------------------------------------------------------------------------------------------------------------------------------------------------------------------------------------------------------------------------------------------------------------------------------------------------------------------------------------------------------------------------------------------------------------------------------------------------------------------------------------------------------------------------------------------------------------------------------------------------------------------------------------------------------------------------------------------------------------------------------------------------------------------------------------------------------------------------------------------------------------------------------------------------------------------------------------------------------------------------------------------------------------------------------------------------------------------------------------------------------------------------------------------------------------------------------------------------------------------------------------------------------------------------------------------------------------------------------------------------------------------------------------------------------------------------------------------------------------------------------------------------------------------------------------------------------------------------------------------------------------------------------------------------------------------------------------------------------------------------------------------------------------------|-------|------------------------------------|----------------|--------------|--|
|                                                                                                                                                                                                                                                                                                                                                                                                                                                                                                                                                                                                                                                                                                                                                                                                                                                                                                                                                                                                                                                                                                                                                                                                                                                                                                                                                                                                                                                                                                                                                                                                                                                                                                                                                                                                                                                                                                                                                                                                                                                                                                                                | Units | Quantity                           | Unit Price     | Total Price  |  |
|                                                                                                                                                                                                                                                                                                                                                                                                                                                                                                                                                                                                                                                                                                                                                                                                                                                                                                                                                                                                                                                                                                                                                                                                                                                                                                                                                                                                                                                                                                                                                                                                                                                                                                                                                                                                                                                                                                                                                                                                                                                                                                                                | LS    | 1                                  | \$10,000.00    | \$10,000.00  |  |
| BUTTER                                                                                                                                                                                                                                                                                                                                                                                                                                                                                                                                                                                                                                                                                                                                                                                                                                                                                                                                                                                                                                                                                                                                                                                                                                                                                                                                                                                                                                                                                                                                                                                                                                                                                                                                                                                                                                                                                                                                                                                                                                                                                                                         | LF    | 20                                 | \$5.00         | \$100.00     |  |
| TON (P)                                                                                                                                                                                                                                                                                                                                                                                                                                                                                                                                                                                                                                                                                                                                                                                                                                                                                                                                                                                                                                                                                                                                                                                                                                                                                                                                                                                                                                                                                                                                                                                                                                                                                                                                                                                                                                                                                                                                                                                                                                                                                                                        | СҮ    | 930                                | \$15.00        | \$13,950.00  |  |
|                                                                                                                                                                                                                                                                                                                                                                                                                                                                                                                                                                                                                                                                                                                                                                                                                                                                                                                                                                                                                                                                                                                                                                                                                                                                                                                                                                                                                                                                                                                                                                                                                                                                                                                                                                                                                                                                                                                                                                                                                                                                                                                                | EACH  | 175                                | \$6.00         | \$1,050.00   |  |
| C TYPE 7                                                                                                                                                                                                                                                                                                                                                                                                                                                                                                                                                                                                                                                                                                                                                                                                                                                                                                                                                                                                                                                                                                                                                                                                                                                                                                                                                                                                                                                                                                                                                                                                                                                                                                                                                                                                                                                                                                                                                                                                                                                                                                                       | SY    | 1,950                              | \$6.00         | \$11,700.00  |  |
| (CV) CLASS 5 (P)                                                                                                                                                                                                                                                                                                                                                                                                                                                                                                                                                                                                                                                                                                                                                                                                                                                                                                                                                                                                                                                                                                                                                                                                                                                                                                                                                                                                                                                                                                                                                                                                                                                                                                                                                                                                                                                                                                                                                                                                                                                                                                               | СҮ    | 650                                | \$35.00        | \$22,750.00  |  |
|                                                                                                                                                                                                                                                                                                                                                                                                                                                                                                                                                                                                                                                                                                                                                                                                                                                                                                                                                                                                                                                                                                                                                                                                                                                                                                                                                                                                                                                                                                                                                                                                                                                                                                                                                                                                                                                                                                                                                                                                                                                                                                                                | LF    | 285                                | \$20.00        | \$5,700.00   |  |
|                                                                                                                                                                                                                                                                                                                                                                                                                                                                                                                                                                                                                                                                                                                                                                                                                                                                                                                                                                                                                                                                                                                                                                                                                                                                                                                                                                                                                                                                                                                                                                                                                                                                                                                                                                                                                                                                                                                                                                                                                                                                                                                                | LF    | 203                                | \$72.00        | \$14,616.00  |  |
| STRUCTURE, DESIGN A                                                                                                                                                                                                                                                                                                                                                                                                                                                                                                                                                                                                                                                                                                                                                                                                                                                                                                                                                                                                                                                                                                                                                                                                                                                                                                                                                                                                                                                                                                                                                                                                                                                                                                                                                                                                                                                                                                                                                                                                                                                                                                            | EACH  | 2                                  | \$3,400.00     | \$6,800.00   |  |
| STRUCTURE, DESIGN 48-4020                                                                                                                                                                                                                                                                                                                                                                                                                                                                                                                                                                                                                                                                                                                                                                                                                                                                                                                                                                                                                                                                                                                                                                                                                                                                                                                                                                                                                                                                                                                                                                                                                                                                                                                                                                                                                                                                                                                                                                                                                                                                                                      | LF    | 7                                  | \$1,050.00     | \$7,350.00   |  |
| K                                                                                                                                                                                                                                                                                                                                                                                                                                                                                                                                                                                                                                                                                                                                                                                                                                                                                                                                                                                                                                                                                                                                                                                                                                                                                                                                                                                                                                                                                                                                                                                                                                                                                                                                                                                                                                                                                                                                                                                                                                                                                                                              | SF    | 50                                 | \$7.00         | \$350.00     |  |
| GUTTER DESIGN B618                                                                                                                                                                                                                                                                                                                                                                                                                                                                                                                                                                                                                                                                                                                                                                                                                                                                                                                                                                                                                                                                                                                                                                                                                                                                                                                                                                                                                                                                                                                                                                                                                                                                                                                                                                                                                                                                                                                                                                                                                                                                                                             | LF    | 1,120                              | \$22.00        | \$24,640.00  |  |
| KING LOT PAVEMENT                                                                                                                                                                                                                                                                                                                                                                                                                                                                                                                                                                                                                                                                                                                                                                                                                                                                                                                                                                                                                                                                                                                                                                                                                                                                                                                                                                                                                                                                                                                                                                                                                                                                                                                                                                                                                                                                                                                                                                                                                                                                                                              | SY    | 1620                               | \$55.50        | \$89,910.00  |  |
| EWAY PAVEMENT                                                                                                                                                                                                                                                                                                                                                                                                                                                                                                                                                                                                                                                                                                                                                                                                                                                                                                                                                                                                                                                                                                                                                                                                                                                                                                                                                                                                                                                                                                                                                                                                                                                                                                                                                                                                                                                                                                                                                                                                                                                                                                                  | SY    | 37                                 | \$80.00        | \$2,960.00   |  |
| S                                                                                                                                                                                                                                                                                                                                                                                                                                                                                                                                                                                                                                                                                                                                                                                                                                                                                                                                                                                                                                                                                                                                                                                                                                                                                                                                                                                                                                                                                                                                                                                                                                                                                                                                                                                                                                                                                                                                                                                                                                                                                                                              | SF    | 9                                  | \$75.00        | \$675.00     |  |
|                                                                                                                                                                                                                                                                                                                                                                                                                                                                                                                                                                                                                                                                                                                                                                                                                                                                                                                                                                                                                                                                                                                                                                                                                                                                                                                                                                                                                                                                                                                                                                                                                                                                                                                                                                                                                                                                                                                                                                                                                                                                                                                                | LS    | 1                                  | \$2,000.00     | \$2,000.00   |  |
| RUCTION EXIT                                                                                                                                                                                                                                                                                                                                                                                                                                                                                                                                                                                                                                                                                                                                                                                                                                                                                                                                                                                                                                                                                                                                                                                                                                                                                                                                                                                                                                                                                                                                                                                                                                                                                                                                                                                                                                                                                                                                                                                                                                                                                                                   | LS    | 1                                  | \$1,500.00     | \$1,500.00   |  |
| T PROTECTION                                                                                                                                                                                                                                                                                                                                                                                                                                                                                                                                                                                                                                                                                                                                                                                                                                                                                                                                                                                                                                                                                                                                                                                                                                                                                                                                                                                                                                                                                                                                                                                                                                                                                                                                                                                                                                                                                                                                                                                                                                                                                                                   | EACH  | 3                                  | \$150.00       | \$450.00     |  |
| OIL BORROW (LV)                                                                                                                                                                                                                                                                                                                                                                                                                                                                                                                                                                                                                                                                                                                                                                                                                                                                                                                                                                                                                                                                                                                                                                                                                                                                                                                                                                                                                                                                                                                                                                                                                                                                                                                                                                                                                                                                                                                                                                                                                                                                                                                | СҮ    | 200                                | \$38.00        | \$7,600.00   |  |
| ENT                                                                                                                                                                                                                                                                                                                                                                                                                                                                                                                                                                                                                                                                                                                                                                                                                                                                                                                                                                                                                                                                                                                                                                                                                                                                                                                                                                                                                                                                                                                                                                                                                                                                                                                                                                                                                                                                                                                                                                                                                                                                                                                            | LS    | 1                                  | \$2,000.00     | \$2,000.00   |  |
|                                                                                                                                                                                                                                                                                                                                                                                                                                                                                                                                                                                                                                                                                                                                                                                                                                                                                                                                                                                                                                                                                                                                                                                                                                                                                                                                                                                                                                                                                                                                                                                                                                                                                                                                                                                                                                                                                                                                                                                                                                                                                                                                |       |                                    | Construction   | \$226,101.00 |  |
|                                                                                                                                                                                                                                                                                                                                                                                                                                                                                                                                                                                                                                                                                                                                                                                                                                                                                                                                                                                                                                                                                                                                                                                                                                                                                                                                                                                                                                                                                                                                                                                                                                                                                                                                                                                                                                                                                                                                                                                                                                                                                                                                |       | Contingency 10%<br>Engineering 16% |                | \$22,610.10  |  |
|                                                                                                                                                                                                                                                                                                                                                                                                                                                                                                                                                                                                                                                                                                                                                                                                                                                                                                                                                                                                                                                                                                                                                                                                                                                                                                                                                                                                                                                                                                                                                                                                                                                                                                                                                                                                                                                                                                                                                                                                                                                                                                                                |       |                                    |                | \$36,176.16  |  |
|                                                                                                                                                                                                                                                                                                                                                                                                                                                                                                                                                                                                                                                                                                                                                                                                                                                                                                                                                                                                                                                                                                                                                                                                                                                                                                                                                                                                                                                                                                                                                                                                                                                                                                                                                                                                                                                                                                                                                                                                                                                                                                                                |       |                                    |                | ¢004.007.00  |  |
|                                                                                                                                                                                                                                                                                                                                                                                                                                                                                                                                                                                                                                                                                                                                                                                                                                                                                                                                                                                                                                                                                                                                                                                                                                                                                                                                                                                                                                                                                                                                                                                                                                                                                                                                                                                                                                                                                                                                                                                                                                                                                                                                |       | 70.500                             | Contract Total | \$284,887.26 |  |
| A REAL PROPERTY OF A READ REAL PROPERTY OF A REAL P | ant . | 1                                  | and the second | N. M.        |  |